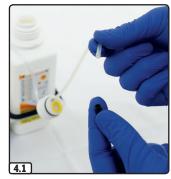

#### 4. Application

- **4.1** Remove all water consumers from the dental unit (to prevent clogging).

  Remove the black cap.
- **4.2** Connect the supplied GREEN&CLEAN BR bottle with the connection adapter.