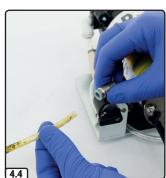

- **4.9** Disconnect the water inlet of the dental unit from the device. Remove the connection adapter from the GREEN&CLEAN BR bottle, and put the black cap and the sealing plug back on.
- **4.10** The exposure time lasts between 30 to max. 60 minutes, depending on the contamination of the dental unit.