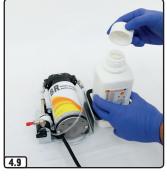

- **4.9** Disconnect the water inlet of the dental unit from the device. Remove the connection adapter from the GREEN&CLEAN BR bottle, and put the black cap and the sealing plug back on.
- **4.10** The exposure time lasts between 30 to max. 60 minutes, depending on the contamination of the dental unit.