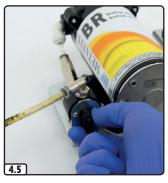

#### 4. Application

- **4.1** Remove all water consumers from the dental unit (to prevent clogging).

  Remove the black cap.
- **4.2** Connect the supplied GREEN&CLEAN BR bottle with the connection adapter.