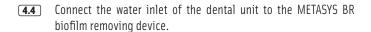

#### 4. Application

- **4.1** Remove all water consumers from the dental unit (to prevent clogging).

  Remove the black cap.
- **4.2** Connect the supplied GREEN&CLEAN BR bottle with the connection adapter.