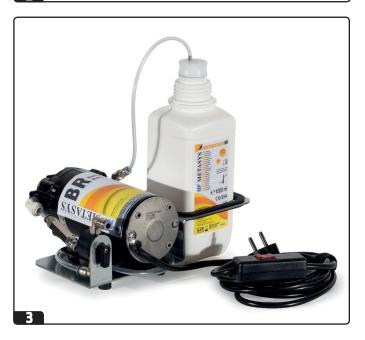

#### 4. Application

- **4.1** Remove all water consumers from the dental unit (to prevent clogging).

  Remove the black cap.
- **4.2** Connect the supplied GREEN&CLEAN BR bottle with the connection adapter.

- **4.9** Disconnect the water inlet of the dental unit from the device. Remove the connection adapter from the GREEN&CLEAN BR bottle, and put the black cap and the sealing plug back on.
- **4.10** The exposure time lasts between 30 to max. 60 minutes, depending on the contamination of the dental unit.