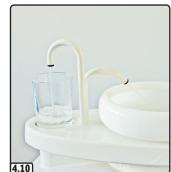

- **4.9** Disconnect the water inlet of the dental unit from the device. Remove the connection adapter from the GREEN&CLEAN BR bottle, and put the black cap and the sealing plug back on.
- **4.10** The exposure time lasts between 30 to max. 60 minutes, depending on the contamination of the dental unit.

  After completion of the exposure time, actuate all water consumers until clear water emerges.