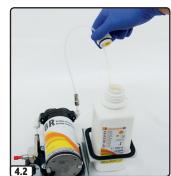

#### 4. Application

- **4.1** Remove all water consumers from the dental unit (to prevent clogging).

  Remove the black cap.
- **4.2** Connect the supplied GREEN&CLEAN BR bottle with the connection adapter.