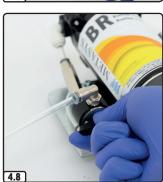

- **4.9** Disconnect the water inlet of the dental unit from the device. Remove the connection adapter from the GREEN&CLEAN BR bottle, and put the black cap and the sealing plug back on.
- **4.10** The exposure time lasts between 30 to max. 60 minutes, depending on the contamination of the dental unit.