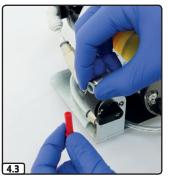

- **4.9** Disconnect the water inlet of the dental unit from the device. Remove the connection adapter from the GREEN&CLEAN BR bottle, and put the black cap and the sealing plug back on.
- **4.10** The exposure time lasts between 30 to max. 60 minutes, depending on the contamination of the dental unit.