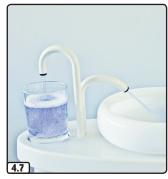

  After completion of the exposure time, actuate all water consumers until clear water emerges.