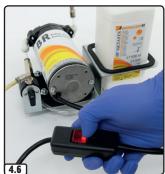

- **4.9** Disconnect the water inlet of the dental unit from the device. Remove the connection adapter from the GREEN&CLEAN BR bottle, and put the black cap and the sealing plug back on.
- **4.10** The exposure time lasts between 30 to max. 60 minutes, depending on the contamination of the dental unit.