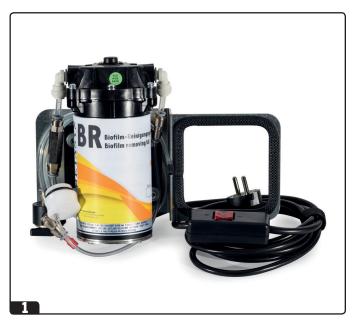

#### 1. BR Biofilm removing system

The METASYS BR biofilm removing device eliminates biofilm from the tubing system of the dental unit.

#### **Product features**

- Simple connection
- Easy to handle (pumps the cleaning solution automatically into the particular dental unit)
- Action time may range between half an hour up to max. 1 hour
- Only to be used in combination with METASYS GREEN&CLEAN BR
- Depending on the dental unit the usage of GREEN&CLEAN BR ranges from 500 ml up to 1000 ml (approx. equivalent to one bottle)
- Biologically degradable according to the EWG-guideline 84/449
- 230 volt operating voltage
- CE mark