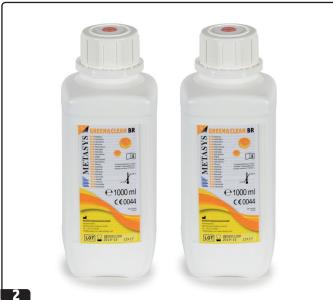

#### 2. GREEN&CLEAN BR

4% solution on hydrogen peroxide basis for the removal of biofilm in dental units. In combination with the METASYS BR biofilm removing system, GREEN&CLEAN BR is recommended for the refurbishment of dental units as well as before the installation of a water decontamination system.

#### 3. Scope of delivery

| BR Biofilm cleaning<br>and removing kit<br>Order no.: 40050501 | Biofilm removing system + 1 x 1000 ml bottle of GREEN&CLEAN BR cleaning solution |
|----------------------------------------------------------------|----------------------------------------------------------------------------------|
| GREEN&CLEAN BR                                                 | 2 x 1000 ml bottles of GREEN&CLEAN                                               |
| Order no.: 60040300                                            | BR cleaning solution                                                             |