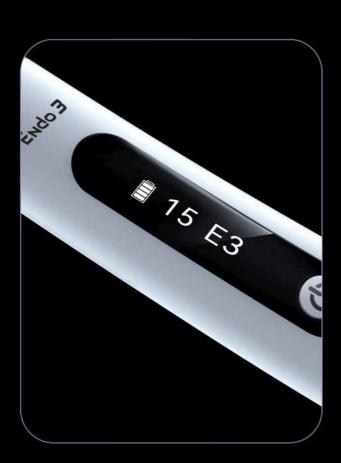

## Clear LCD screen easier observation

Visually display the machine working state