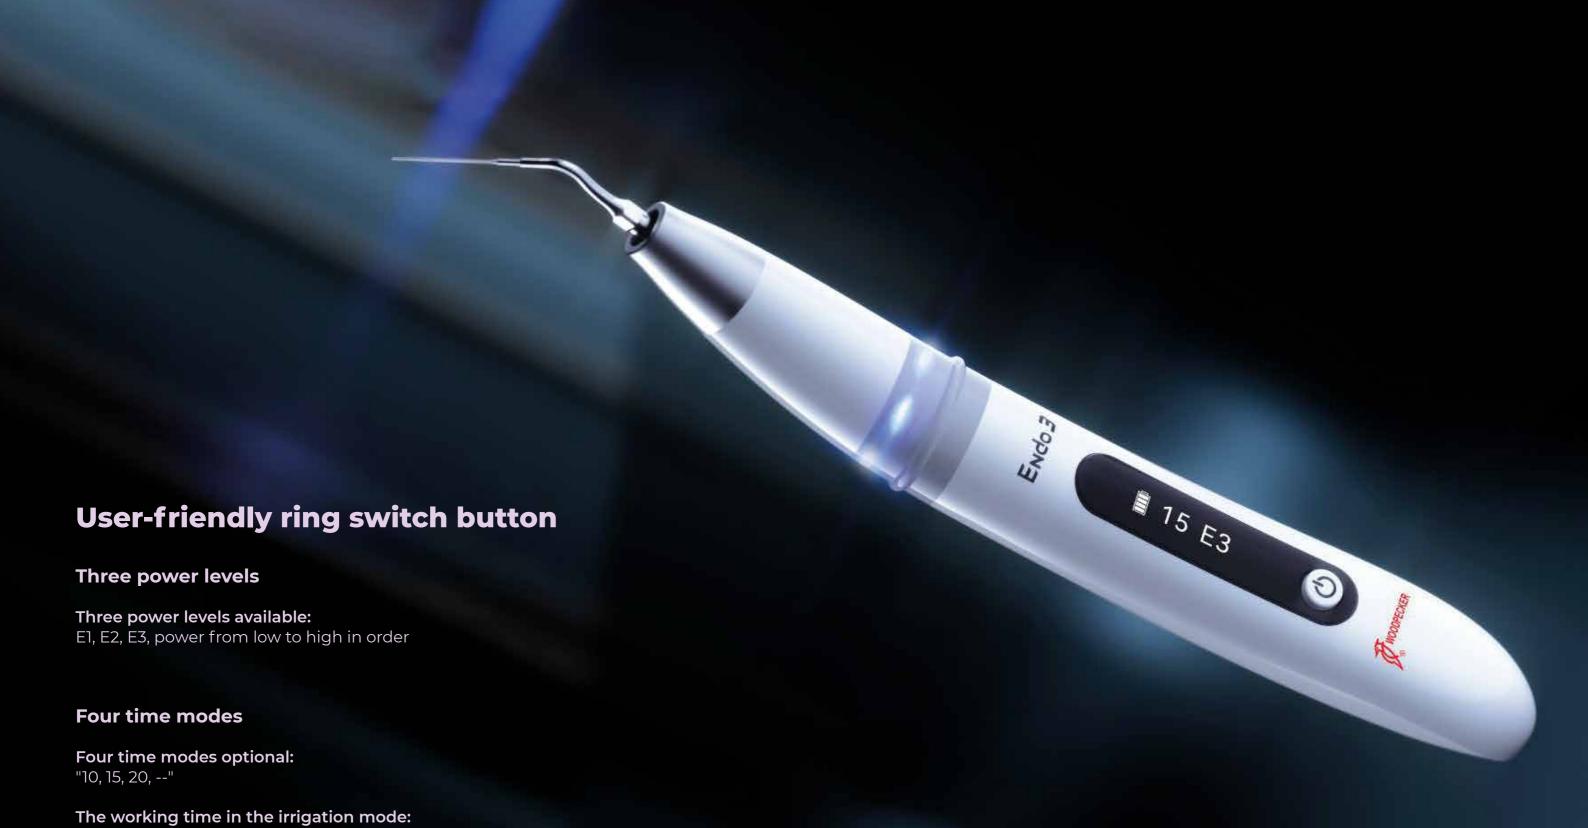

## User-friendly ring switch button

Ring switch button to control the machine

Facilitate the treatment of different angles and different tooth positions