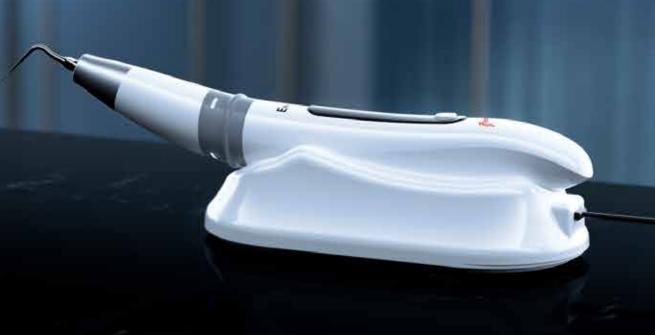

### Wireless control handy to operate

Magnetic suction contact charging Wireless operation Compact and light, easy for irrigation