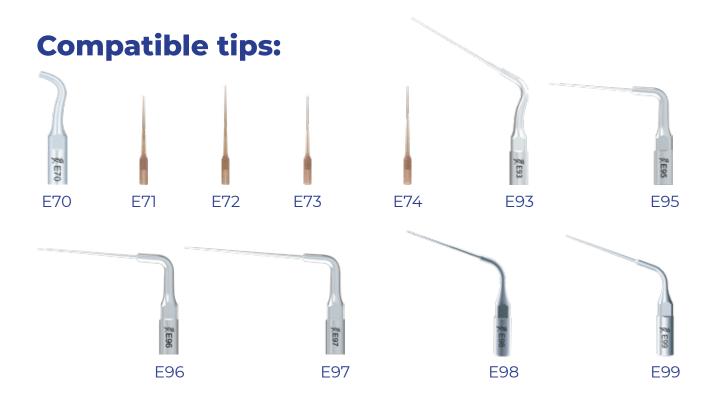

Compatible tips: E70, E71, E72, E73, E74, E93, E95, E96, E97, E98, E99

#### To canal irrigation after the root canal preparation

E70: Endochuck, used for install E71, E72, E73 o E74 r root canal cleaning or irrigation

E71, E72, E73, E74: Polymer material without cutting ability

E93:20#, taper 1%, tip end length 21.5mm, Ni-Ti

E95: 20#, taper 2%, tip end length 18mm, stainless steel

E96: 20#, taper 2%, tip end length 21mm, stainless steel

E97: 20#, taper 2%, tip end length 25mm, stainless steel

E98: 25#, taper 2%, tip end length 18.5mm, titanium alloy

E99: 25#, taper 2%, tip end length 18.5mm, titanium alloy

Guilin Woodpecker Medical Instrument Co., Ltd. Information Industrial Park, Guilin National Hight-Tech Zone, Guilin Guangxi, 541004 P. R. China