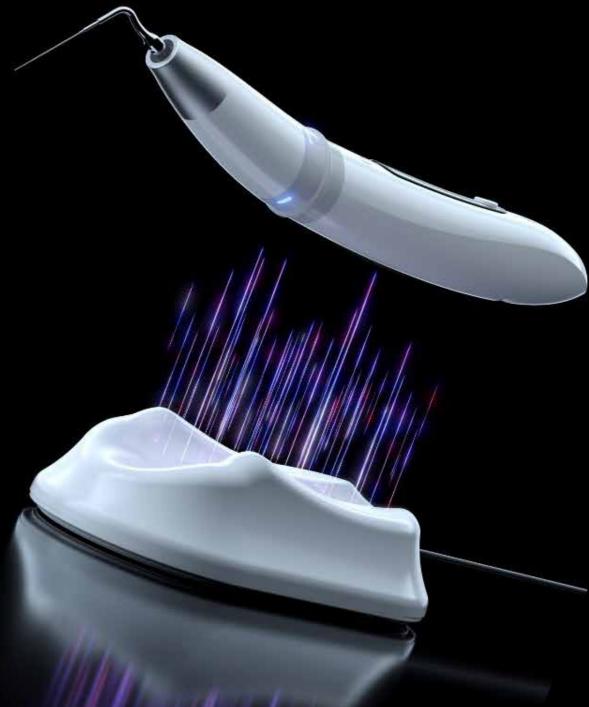

## Highly convenient design More efficient irrigation

### **Stable performance**

Appropriate vibration amplitude

Tips with low vibration and high efficiency More efficient and reliable irrigation